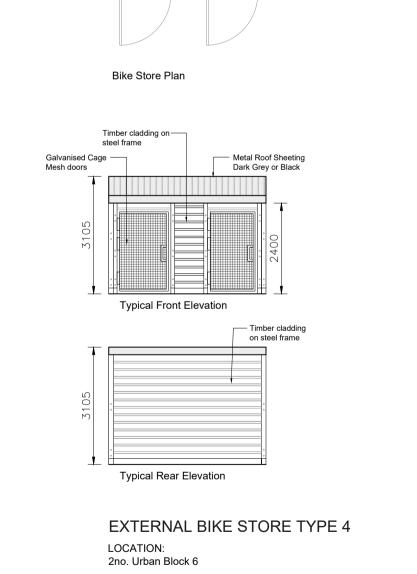

**EXTERNAL BIKE STORE TYPE 2** 

LOCATION:

1no. Urban Block 3

TYPICAL IMAGE of similar SHOWING MATERIALITY

Bike Store Plan

LOCATION:

1no. Urban Block 7 1no. Urban Block 8

1no. Urban Block 11 1no. Urban Block 13 2no. Urban Block 18