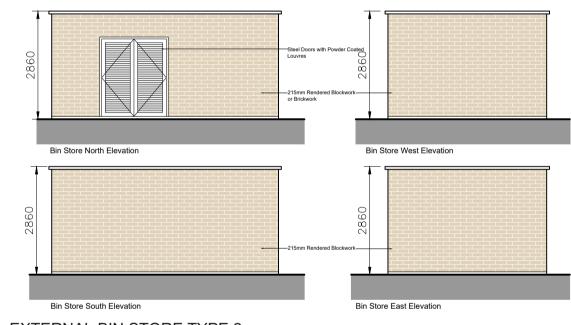

Bike Store 3920
6 Bicycles & Trailers

**EXTERNAL BIN STORE TYPE 1** LOCATION: 1no. Urban Block 13 (Serving Duplex Block S) 2no. Urban Block 18 (Serving Duplex Block T & U)

EXTERNAL BIN STORE TYPE 2 LOCATION: 2no. Urban Block 4 (Serving Duplex Block A, B, C, D & E) 2no. Urban Block 6 (Serving Duplex Block F, G, H, I & J) 2no. Urban Block 7 (Serving Duplex Block K, L & M) 1no. Urban Block 11 (Serving Duplex Block P, Q & R)