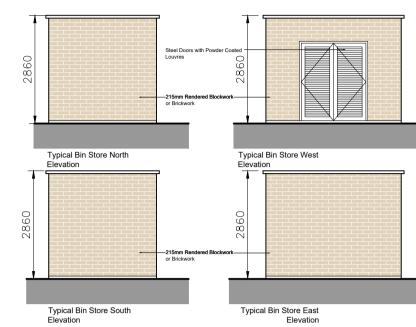

Bike Store 3920
6 Bicycles & Trailers

**EXTERNAL BIN STORE TYPE 1** LOCATION: 1no. Urban Block 13 (Serving Duplex Block S) 2no. Urban Block 18 (Serving Duplex Block T & U)

EXTERNAL BIN STORE TYPE 2 LOCATION: 2no. Urban Block 4 (Serving Duplex Block A, B, C, D & E) 2no. Urban Block 6 (Serving Duplex Block F, G, H, I & J) 2no. Urban Block 7 (Serving Duplex Block K, L & M) 1no. Urban Block 11 (Serving Duplex Block P, Q & R)

**EXTERNAL BIN STORE TYPE 3** LOCATION: 1no. Urban Block 8 (Serving Duplex Block N & O)

c This drawing is copyright. 1 Do not scale this drawing.

- 2 Errors and omissions to be immediately notified to Architect.
- 3 All dimensions to be checked on site.
- 4 To be read with relevant Engineers drawings.

External Finishes:

Walls: Timber Cladding on steel

Roof :Metal roof Sheeting

Planning SHD Stage 3

ARCHITECTS 65 MERRION SQUARE DUBLIN 2

CONROY CROWE KELLY

PHONE 6613990\1 FAX 6765715 e-mail info@cck.ie