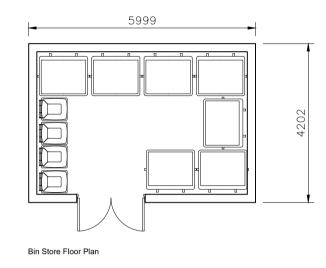

Bike Store 3920
6 Bicycles & Trailers

**EXTERNAL BIN STORE TYPE 1** LOCATION: 1no. Urban Block 13 (Serving Duplex Block S) 2no. Urban Block 18 (Serving Duplex Block T & U)

EXTERNAL BIN STORE TYPE 2 LOCATION: 2no. Urban Block 4 (Serving Duplex Block A, B, C, D & E) 2no. Urban Block 6 (Serving Duplex Block F, G, H, I & J) 2no. Urban Block 7 (Serving Duplex Block K, L & M) 1no. Urban Block 11 (Serving Duplex Block P, Q & R)