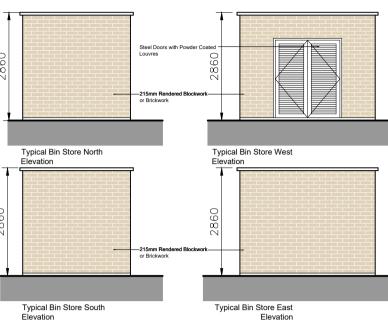

External Finishes:

Walls: Timber Cladding on steel

Roof :Metal roof Sheeting

Planning SHD Stage 3

ARCHITECTS 65 MERRION SQUARE DUBLIN 2

CONROY CROWE KELLY

PHONE 6613990\1 FAX 6765715 e-mail info@cck.ie