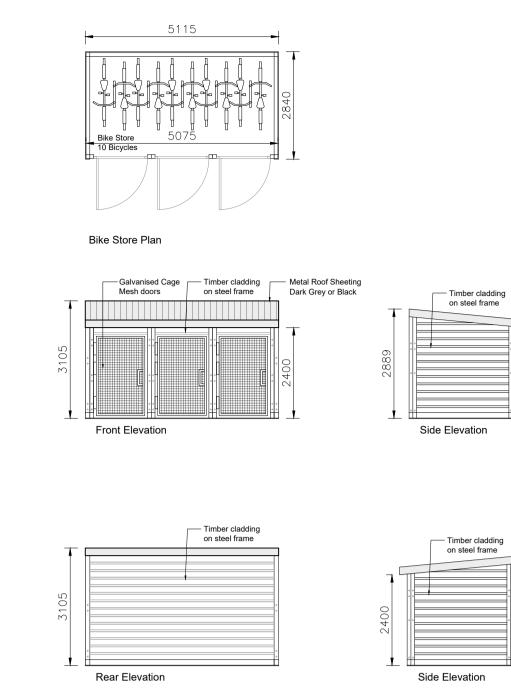

**EXTERNAL BIKE STORE TYPE 2** 

LOCATION:

1no. Urban Block 3

TYPICAL IMAGE of similar SHOWING MATERIALITY

Bike Store Plan

LOCATION:

1no. Urban Block 7 1no. Urban Block 8

1no. Urban Block 11 1no. Urban Block 13 2no. Urban Block 18

Bike Store 3920
6 Bicycles & Trailers

**EXTERNAL BIN STORE TYPE 1** LOCATION: 1no. Urban Block 13 (Serving Duplex Block S) 2no. Urban Block 18 (Serving Duplex Block T & U)

EXTERNAL BIN STORE TYPE 2 LOCATION: 2no. Urban Block 4 (Serving Duplex Block A, B, C, D & E) 2no. Urban Block 6 (Serving Duplex Block F, G, H, I & J) 2no. Urban Block 7 (Serving Duplex Block K, L & M) 1no. Urban Block 11 (Serving Duplex Block P, Q & R)