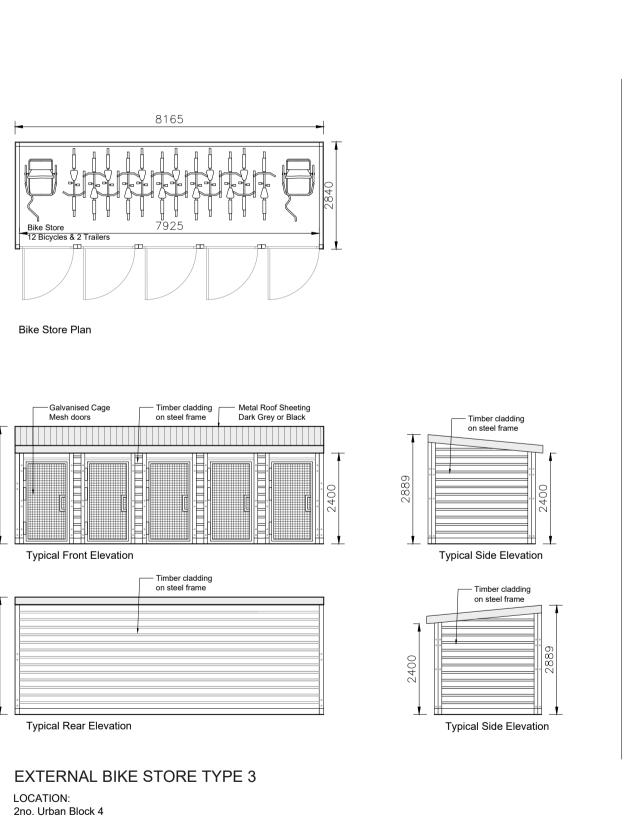

Bike Store 3920
6 Bicycles & Trailers

**EXTERNAL BIN STORE TYPE 1** LOCATION: 1no. Urban Block 13 (Serving Duplex Block S) 2no. Urban Block 18 (Serving Duplex Block T & U)

EXTERNAL BIN STORE TYPE 2 LOCATION: 2no. Urban Block 4 (Serving Duplex Block A, B, C, D & E) 2no. Urban Block 6 (Serving Duplex Block F, G, H, I & J) 2no. Urban Block 7 (Serving Duplex Block K, L & M) 1no. Urban Block 11 (Serving Duplex Block P, Q & R)