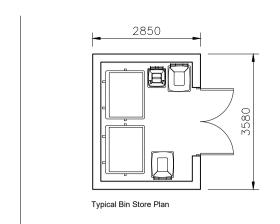

Bike Store 3920
6 Bicycles & Trailers

**EXTERNAL BIN STORE TYPE 1** LOCATION: 1no. Urban Block 13 (Serving Duplex Block S) 2no. Urban Block 18 (Serving Duplex Block T & U)

EXTERNAL BIN STORE TYPE 2 LOCATION: 2no. Urban Block 4 (Serving Duplex Block A, B, C, D & E) 2no. Urban Block 6 (Serving Duplex Block F, G, H, I & J) 2no. Urban Block 7 (Serving Duplex Block K, L & M) 1no. Urban Block 11 (Serving Duplex Block P, Q & R)

**EXTERNAL BIN STORE TYPE 3** LOCATION: 1no. Urban Block 8 (Serving Duplex Block N & O)

c This drawing is copyright. 1 Do not scale this drawing.

- 2 Errors and omissions to be immediately notified to Architect.
- 3 All dimensions to be checked on site.
- 4 To be read with relevant Engineers drawings.