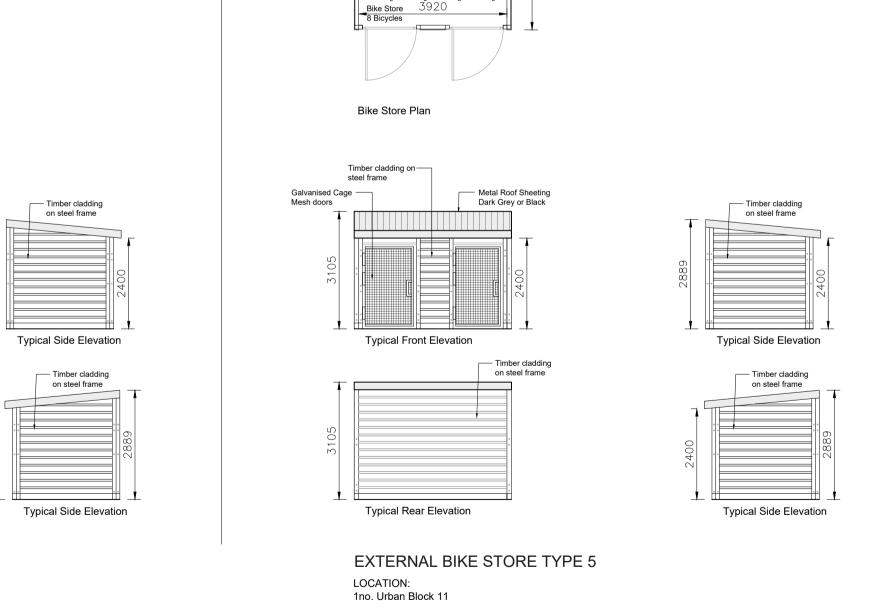

Bike Store 3920
6 Bicycles & Trailers

**EXTERNAL BIN STORE TYPE 1** LOCATION: 1no. Urban Block 13 (Serving Duplex Block S) 2no. Urban Block 18 (Serving Duplex Block T & U)

EXTERNAL BIN STORE TYPE 2 LOCATION: 2no. Urban Block 4 (Serving Duplex Block A, B, C, D & E) 2no. Urban Block 6 (Serving Duplex Block F, G, H, I & J) 2no. Urban Block 7 (Serving Duplex Block K, L & M) 1no. Urban Block 11 (Serving Duplex Block P, Q & R)