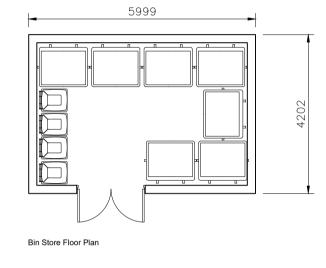

Bike Store 3920
6 Bicycles & Trailers

**EXTERNAL BIN STORE TYPE 1** LOCATION: 1no. Urban Block 13 (Serving Duplex Block S) 2no. Urban Block 18 (Serving Duplex Block T & U)

EXTERNAL BIN STORE TYPE 2 LOCATION: 2no. Urban Block 4 (Serving Duplex Block A, B, C, D & E) 2no. Urban Block 6 (Serving Duplex Block F, G, H, I & J) 2no. Urban Block 7 (Serving Duplex Block K, L & M) 1no. Urban Block 11 (Serving Duplex Block P, Q & R)

**EXTERNAL BIN STORE TYPE 3** LOCATION: 1no. Urban Block 8 (Serving Duplex Block N & O)

c This drawing is copyright. 1 Do not scale this drawing.

- 2 Errors and omissions to be immediately notified to Architect.
- 3 All dimensions to be checked on site.
- 4 To be read with relevant Engineers drawings.