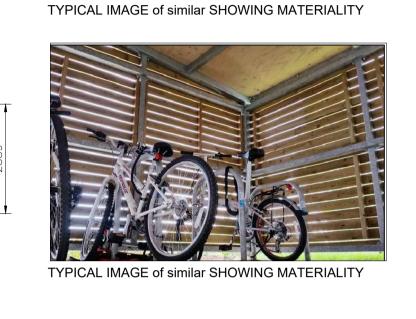

**EXTERNAL BIKE STORE TYPE 2** 

LOCATION:

1no. Urban Block 3

TYPICAL IMAGE of similar SHOWING MATERIALITY

Bike Store Plan

LOCATION:

1no. Urban Block 7 1no. Urban Block 8

1no. Urban Block 11 1no. Urban Block 13 2no. Urban Block 18

External Finishes:

Walls: Timber Cladding on steel

Roof :Metal roof Sheeting

Planning SHD Stage 3

ARCHITECTS 65 MERRION SQUARE DUBLIN 2

CONROY CROWE KELLY

PHONE 6613990\1 FAX 6765715 e-mail info@cck.ie