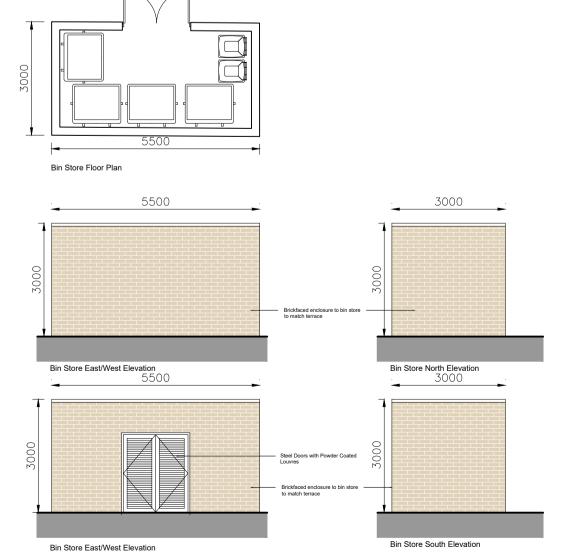

**EXTERNAL BIN STORE TYPE 3** LOCATION: 1no. Urban Block 8 (Serving Duplex Block N & O)

c This drawing is copyright. 1 Do not scale this drawing.

- 2 Errors and omissions to be immediately notified to Architect.
- 3 All dimensions to be checked on site.
- 4 To be read with relevant Engineers drawings.